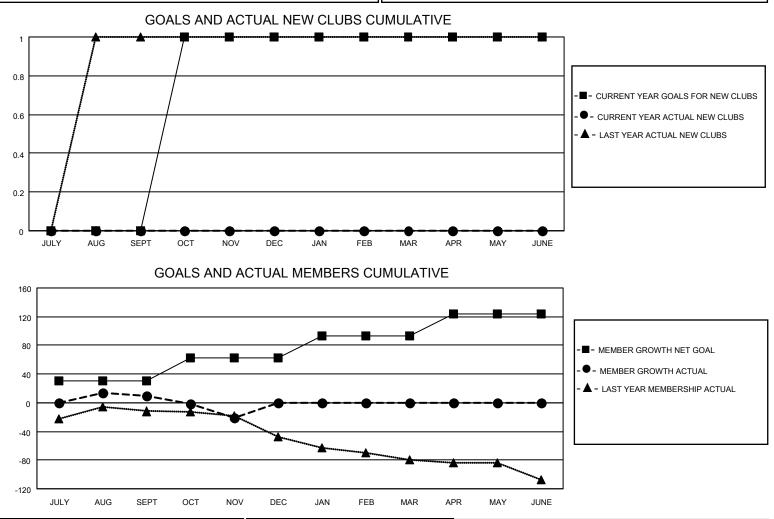

## LOCATION INDIANA

District 25 E

Results as of: 11/30/2021

| Clubs                 |               |           |               | Members               |                        |                         |                                                    |
|-----------------------|---------------|-----------|---------------|-----------------------|------------------------|-------------------------|----------------------------------------------------|
| RESULTS FOR 2021-2022 |               |           |               | RESULTS FOR 2021-2022 |                        |                         |                                                    |
| QUARTER               | NEW CLUB GOAL | NEW CLUBS | DROPPED CLUBS | QUARTER MEME          | BER GROWTH NET<br>GOAL | MEMBER GROWTH<br>ACTUAL | DROPPED<br>MEMBERS ACTUAL<br>(including transfers) |
| JULY/AUG/SEPT         | 0             | 0         | 0             | JULY/AUG/SEPT         | 31                     | 37                      | 25                                                 |
| OCT/NOV/DEC           | 1             | 0         | 1             | OCT/NOV/DEC           | 31                     | 12                      | 43                                                 |
| JAN/FEB/MAR           | 0             | 0         | 0             | JAN/FEB/MAR           | 31                     | 0                       | 0                                                  |
| APR/MAY/JUNE          | 0             | 0         | 0             | APR/MAY/JUNE          | 31                     | 0                       | 0                                                  |